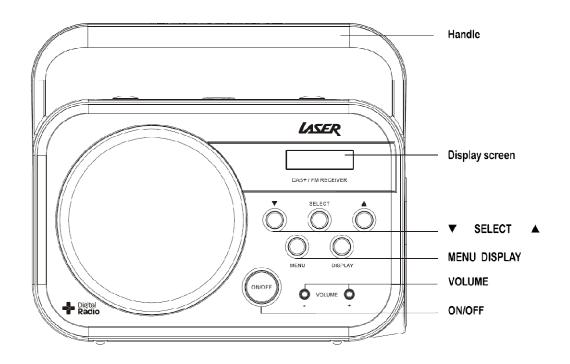

#### **EVERYDAY FEATURES**

#### **TURNING THE UNIT ON**

(1) Extend the antenna and press the **ON/OFF** button. (2) The unit will then conduct a full autosearch scan and store all DAB/DAB+ Radio stations. The auto search may take up to 1-2 minutes to complete. (3) The unit is then ready to use.

Welcome !
Digital Radio

Searching...

Music 1

3) Tuning...

1)

### **MANUAL STATION SCANNING**

To manually change frequency, press ▼ or ▲ to change in 0.05MHz steps. To start auto-scanning, press and hold the **SCAN** button.

1) Searching... 29

#### **CHOOSING A STATION**

When the auto searching is complete, you can change stations by pressing ▼or ▲.

Music 1 DAB < Programme Type>

### **USING THE DISPLAY BUTTON**

To view further station information, just press the **DISPLAY** button each time to show 1) Radio station name, 2) Frequency, 3) Signal transmission rate and mode, 4) Signal strength, 5)Time, 6) Scrolling station data, and 7) Radio Program Type

### **SWITCHING BETWEEN FM AND DAB+**

While enjoying a DAB/DAB+ program, you can simply press **DAB/FM** to change Modes

Switching to FM

### **PRE-SETTING FAVOURITE CHANNES**

This radio can store 10 DAB/DAB+ and 10 FM station presets. To store the current station (1) press and hold the **PRESET** button. Then press ▼ or ▲ and **SELECT** your preferred channel number. (2) A confirmation screen will then be shown

### SELECTING A PRESET STATION

To recall your list, press PRESET.

Press ▼or ▲ to review and press SELECT to confirm.

### **SETTING LANGUAGE/FACTORY RESET**

**Note**: Changing language is also accompanied with a factory reset, which means all personal settings will be deleted.

(1) Press **MENU** repeatedly until "Language" is shown. Press **SELECT** to confirm. Press **▼**or **▲** to select from the list. (2) Press **SELECT** to confirm your preference. The system will then reset and restart.